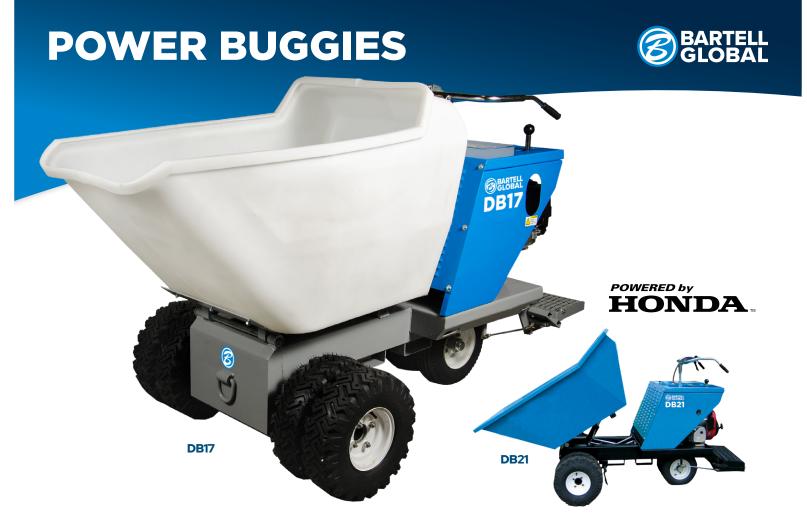

- Dump and drive capability allows for feathering of load in forward and reverse
- Operator's platform with simple control system for comfortable and convenient operation
- · Excellent traction & control with heavy-duty welded chassis
- · High density poly bucket standard on DB17
- Steel bucket standard on DB21, upgrade available on DB17
- Power supplied through heavy-duty hydraulic pump and two high-efficiency hydrostatic drive motors
- Foot operated dump lever allows operator to keep both hands on steering handle at all times
- · Foot actuated operating pedal and parking brake
- · Electric start available
- · Optional foam-filled tires available

| TECHNICAL SPECS  |                                                          |                                 |
|------------------|----------------------------------------------------------|---------------------------------|
| MODEL            | DB17                                                     | DB21                            |
| Engine           | Honda GX390/GX390E                                       | Vanguard - Electric Start       |
| Power Output     | 11.8hp (8.7kW)                                           | 16hp (12kW)                     |
| Wheelbase        | 44" (112cm)                                              |                                 |
| Length           | 97" (246cm)                                              | 100" (254cm)                    |
| Width            | single wheels: 36" (90cm)<br>double wheels 43.5" (110cm) | double wheels:<br>43.5" (110cm) |
| Height           | 53" (135cm)                                              |                                 |
| Weight           | 1260 lbs (571.5kg)                                       | 1375 lb (623.5kg)               |
| Maximum Load     | 2500 lbs (1136kg)                                        | 3200 lbs (1451kg)               |
| Capacity         | 17 ft <sup>3</sup> (481L)                                | 21 ft³ (595L)                   |
| Speed            | 7 mph (12 kmh) at 4000 rpm                               |                                 |
| Ground Clearance | 6" (15cm)                                                |                                 |
| Turning Radius   | 74°                                                      |                                 |