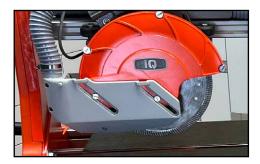

#### **SPECS**

- 52 inch rip cuts
- 36 inch diagonal cuts
- OSHA compliant

| VOLTAGE                 | 120v                   |
|-------------------------|------------------------|
| TOTAL SYSTEM AMPERAGE   | 17amps                 |
| SAW MOTOR AMPERAGE      | 1.5hp/12amps           |
| VAC MOTOR AMPERAGE      | .8hp/5amps             |
| SAW WEIGHT              | 175 lbs                |
| BLADE SIZE              | Q-Drive 10" Blade      |
| FILTER TYPE             | iQ Dura Bond Cartridge |
| CUTTING DEPTH           | 1 inch                 |
| EFFECTIVE DUST CAPACITY | 11 LBS, or over 500 LF |
| SAW DIMENSIONS          | 24"W × 68"L × 47"H     |

#### **PERFORMANCE**

Cut, clean, efficient and precise, with no water, no slurry and virtually no heat — even with hard materials.