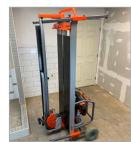

#### **PORTABILITY**

Built on wheels with a large stand, the IQ252 is easy to transport and set up in small spaces with no water source required.