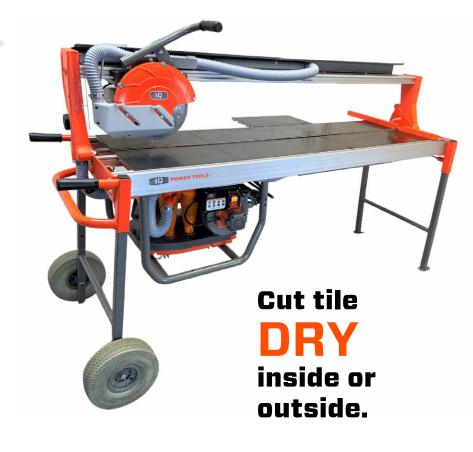

## 10" DRY CUT RAIL SAW WITH INTEGRATED DUST CONTROL

The IQ 252 is a 10in/254mm dry-cut rail saw for professional contractors, designed to eliminate problems with cutting wet, save time, and increase your profitability on tile jobs.

With fully integrated dust, collection technology, this innovative tool allows you to cut tile inside or outside with no water and no dust.

#### **JOB VERSATILITY**

With a 10" blade, full-width table, and 52" cut capacity, the IQ 252 can handle even the trickiest and most technical tile jobs

#### **PORTABILITY**

Built on wheels with a large stand, the IQ252 is easy to transport and set up in small spaces with no water source required.