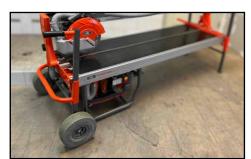

#### **JOB VERSATILITY**

With a 10" blade, full-width table, and 52" cut capacity, the IQ 252 can handle even the trickiest and most technical tile jobs

#### **PORTABILITY**

Built on wheels with a large stand, the IQ252 is easy to transport and set up in small spaces with no water source required.